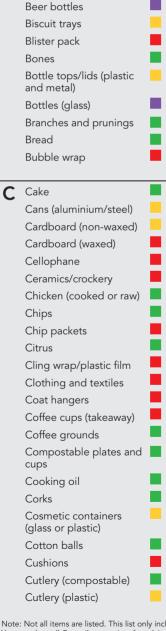

## An A-Z Guide to using your kerbside bins

|   | Ash - No hot or cold ash in any kerbside bins | X |
|---|-----------------------------------------------|---|
| В | Baby wipes/face wipes                         |   |
|   | Baked goods/pastries                          |   |
|   | Baking paper e.g. waxed paper                 |   |
|   | Bandaids, earbuds, wipes                      |   |
|   | Bags (plant based compostable)                |   |
|   | Bags (plastic)                                |   |
|   | Beer bottles                                  |   |
|   | Biscuit trays                                 |   |
|   | Blister pack                                  |   |
|   | Bones                                         |   |
|   | Bottle tops/lids (plastic and metal)          |   |
|   | Bottles (glass)                               |   |
|   | Branches and prunings                         |   |
|   | Bread                                         |   |
|   | Bubble wrap                                   |   |
| С | Cake                                          |   |