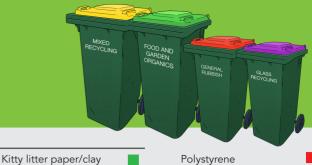

## WHICH BIN?

## An A-Z Guide to using your kerbside bins

|   | Ash - No hot or cold ash in any kerbside bins | X |
|---|-----------------------------------------------|---|
| В | Baby wipes/face wipes                         |   |
|   | Baked goods/pastries                          |   |
|   | Baking paper e.g. waxed paper                 |   |
|   | Bandaids, earbuds, wipes                      |   |
|   | Bags (plant based compostable)                |   |
|   | Bags (plastic)                                |   |
|   | Beer bottles                                  |   |
|   | Biscuit trays                                 |   |
|   | Blister pack                                  |   |
|   | Bones                                         |   |
|   | Bottle tops/lids (plastic and metal)          |   |
|   | Bottles (glass)                               |   |
|   | Branches and prunings                         |   |
|   | Bread                                         |   |
|   | Bubble wrap                                   |   |
| С | Cake                                          |   |