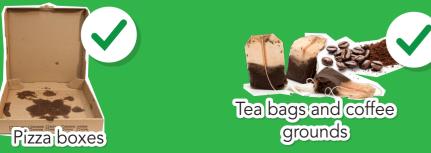

has not been emptied by the morning after your scheduled collection day please contact us.

#### **Bin placement**

Arrange your bins at least one metre apart and clear from trees, cars, light poles and other obstructions. Bins should face the road with the handles and wheels towards your property.

#### **Urban Areas**

Place your bin on the nature strip or footpath 10–100cm from the kerb with the wheels and handle of the bin facing your property.

#### **Rural Areas**

Place your bin 1.5m–2m from the edge of the sealed road or the graded road shoulder with the wheels and handle of the bin facing your property.



**T** 03 5018 8100

www.mildura.vic.gov.au/bins

# **Kerbside Bin Service**

Information about your kerbside collection.







# **Organics**



















vegetables



















materials







## Landfill

















Get a complete A-Z Guide to what goes in each bin at www.mildura.vic.gov.au/bins or download the Loddon Mallee Waste Info app.