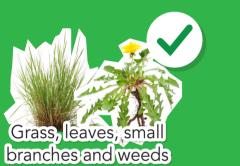

n 5am and 9pm. If your bin has not been emptied by the morning after your scheduled collection day please contact us.

#### **Bin placement**

Arrange your bins at least one metre apart and clear from trees, cars, light poles and other obstructions. Bins should face the road with the handles and wheels towards your property.

#### **Urban Areas**

Place your bin on the nature strip or footpath 10–100cm from the kerb with the wheels and handle of the bin facing your property.

#### **Rural Areas**

Place your bin 1.5m–2m from the edge of the sealed road or the graded road shoulder with the wheels and handle of the bin facing your property.



**T** 03 5018 8100

www.mildura.vic.gov.au/bins

# **Kerbside Bin Service**

Information about your kerbside collection.







# **Organics**



















vegetables



















materials







## Landfill

















Get a complete A-Z Guide to what goes in each bin at www.mildura.vic.gov.au/bins or download the Loddon Mallee Waste Info app.