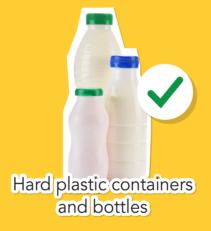

## Landfill

Get a complete A-Z Guide to what goes in each bin at www.mildura.vic.gov.au/bins or download the Loddon Mallee Waste Info app.