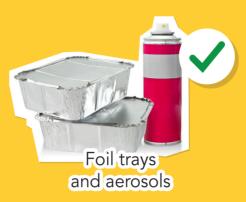

## Landfill

Get a complete A-Z Guide to what goes in each bin at www.mildura.vic.gov.au/bins or download the Loddon Mallee Waste Info app.