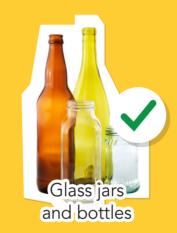

## Landfill

Get a complete A-Z Guide to what goes in each bin at www.mildura.vic.gov.au/bins or download the Loddon Mallee Waste Info app.