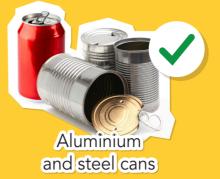

## Landfill

Get a complete A-Z Guide to what goes in each bin at www.mildura.vic.gov.au/bins or download the Loddon Mallee Waste Info app.