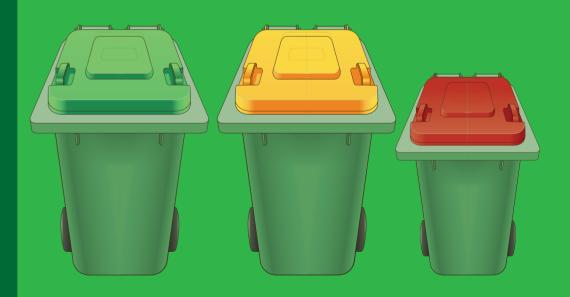

### Which Bin, Which Day?

Organics
Emptied weekly

Recycling
Emptied fortnightly

Landfill Emptied fortnightly

Check your bin day on our website or by using the Loddon Mallee Waste Info app.

Bin Collection Calendars are also available from Council Service Centres.