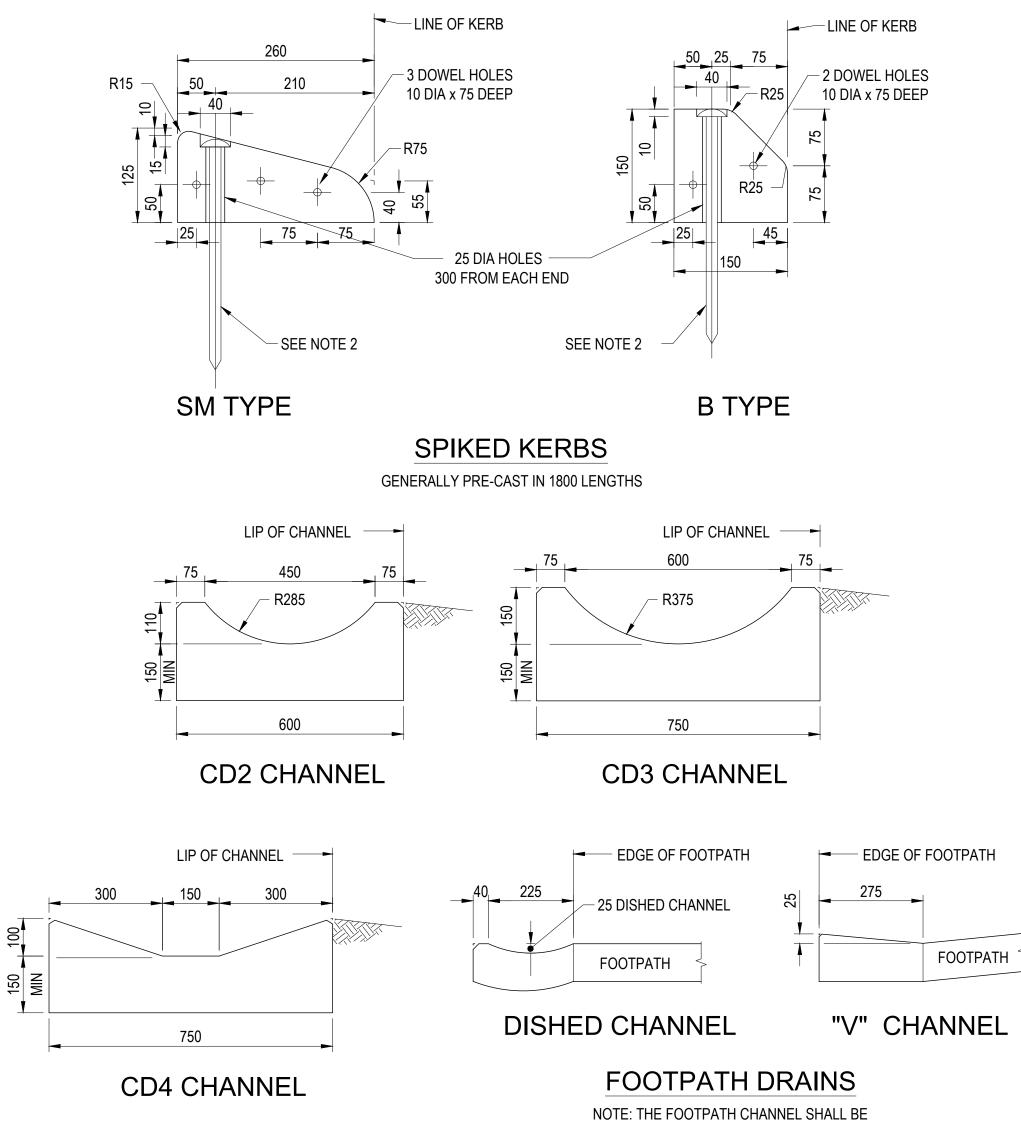

## **GENERAL NOTES:**

- 1. ALL DIMENSIONS ARE IN MILLIMETRES.
- 2. CD CHANNEL SHALL NOT BE USED AT THE EDGE OF TRAFFIC LANES.
- 3. POINTED STEEL SPIKE 15 DIA x 300 LONG (DRILL PAVEMENT BEFORE DRIVING SPIKE)
- 4. FOOTPATH DRAINS NOT TO BE USED ON PRIVATE DEVELOPMENTS
- 5. VARIATIONS MAY BE USED SUBJECT TO MRCC APPROVAL
- 6. CHAMFERS ARE 15mm x 15mm UNLESS NOTED OTHERWISE
- 7. CONCRETE TO BE A MIN. 25MPa.

## **TYPICAL CHANNEL & SPIKE KERB PROFILES**

| <b>REVISION: 1</b> | SHEET: A3 | SCALE: NTS | DATE: 22/10/22 | APPROVED: J. JEYAKANTHAN | DRAWING No: MSD-301 |
|--------------------|-----------|------------|----------------|--------------------------|---------------------|