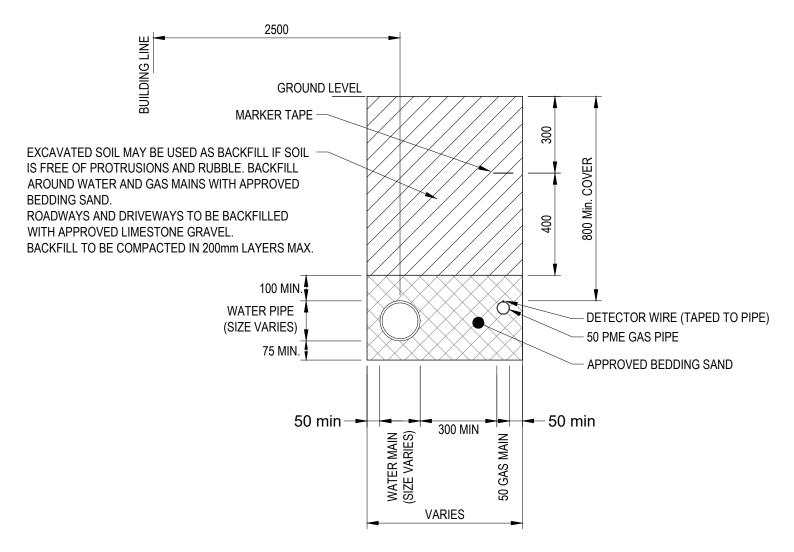

TYPICAL SECTION OF JOINT USE TRENCH - GAS & WATER (ST2)

| SERVICE AUTHORITY AGREEMENT |            |          |
|-----------------------------|------------|----------|
| SERVICE AUTH.               | SIGNATURE  | DATE     |
| M.R.C.C.                    | L. JONES   | 17-09-01 |
| L.M.W Water                 | I. BRYCE   | 17-09-01 |
| ORIGIN ENERGY               | J. HAYWARD | 17-09-01 |

## **GENERAL NOTES:**

- WHERE MAINS CROSS-OVERS ARE REQUIRED, THE GAS MAIN TO BE GRADED DOWN TO ALLOW BRANCH TEE TO PASS BELOW THE WATER MAIN.
- MEASUREMENTS ARE IN MILLIMETRES UNLESS NOTED OTHERWISE.

## TYPICAL SECTION OF JOINT USE TRENCH GAS & WATER (ST2)

REVISION: 1 SHEET: A3 SCALE: NTS DATE: 22/10/22 APPROVED: J. JEYAKANTHAN DRAWING No: MSD-211