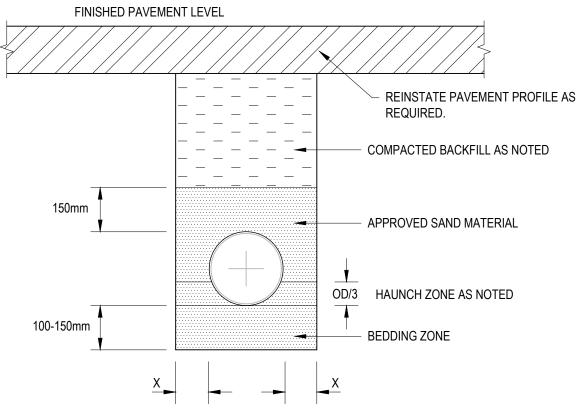

NOTE:

1. HAUNCH ZONE TO BE APPROVED SAND MATERIAL.

2. BEDDING ZONE TO BE COMPACTED APPROVED SAND MATERIAL DEPTH TO BE 100mm MIN. FOR DIA. < 1500mm AND 150mm MIN. FOR DIA. > 1500mm.

- 3. CLEARANCE 'X' O.D./3. MINIMUM 150mm AND MAXIMUM 300mm UNLESS OTHERWISE SPECIFIED.
- 4. COMPACTION TO BE 95% S.M.D.D. BY CHARACTERISTIC VALUE OF DENSITY RATIO (IN 150mm LAYERS)
- 5. TESTING MINIMUM EVERY 50m OR BETWEEN PITS, WHICH EVER IS GREATER.