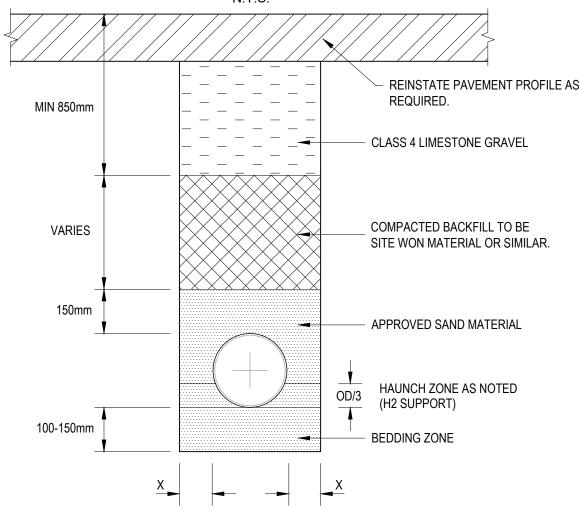

NOTE:

- 1. COMPACTED BACKFILL TO BE APPROVED CLASS 4 CRUSHED ROCK, U.N.O.
- 2. HAUNCH ZONE TO BE APPROVED SAND MATERIAL.
- 3. BEDDING ZONE TO BE COMPACTED APPROVED SAND MATERIAL DEPTH TO BE 100mm MIN. FOR DIA. < 1500mm AND 150mm MIN. FOR DIA. > 1500mm.
- 4. CLEARANCE 'X' O.D./3. MINIMUM 150mm AND MAXIMUM 300mm UNLESS OTHERWISE SPECIFIED.
- 5. COMPACTION TO BE 95% S.M.D.D. BY CHARACTERISTIC VALUE OF DENSITY RATIO (IN 150mm LAYERS)
- 6. TESTING EVERY 50m OR BETWEEN PITS, WHICH EVER IS GREATER. TESTING LOCATIONS TO BE APPROVED BY SUPERINTENDENT.

## PIPE BACKFILL DETAIL - COVER MORE THAN 1m ROAD PAVEMENT ILESS NOTED OTHERWISE. N.T.S.