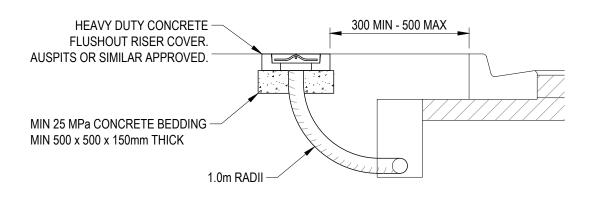

#### GENERAL NOTES

- 1. ALL DIMENSIONS IN MILLIMETRES UNLESS NOTED OTHERWISE
- 2. THE DRAINS SHALL BE LAID ON A GRADE PARALLEL TO THE FINISHED SURFACE.
- 3. FLUSHOUT RISERS TO BE PROVIDED AT THE START OF A RUN.
- 4. SUBSOIL DRAINAGE PIPE SHALL BE SLOTTED uPVC OR PERFORATED, RIBBED HDPE TO AS2439.1
- 5. MINIMUM LONGITUDINAL GRADES FOR PIPES SHALL BE: RIBBED HDPE 1.5%, uPVC PIPE 1%.
- 6. uPVC PIPE AND FITTINGS SHALL BE MIN CLASS 12
- 7. TRENCHES THROUGH EXISTING LANDSCAPED AREAS TO HAVE THE TOP 100mm FILLED WITH LOAM AND SEEDED TO MATCH EXISTING WHERE REQUIRED.

FLUSHOUT RISER DETAIL