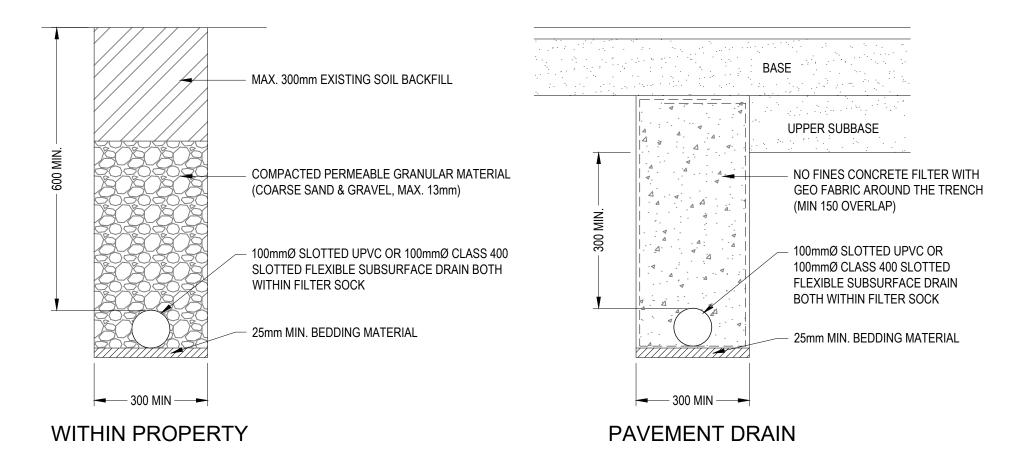

#### GENERAL NOTES

- 1. ALL DIMENSIONS IN MILLIMETRES UNLESS NOTED OTHERWISE
- 2. THE DRAINS SHALL BE LAID ON A GRADE PARALLEL TO THE FINISHED SURFACE.
- 3. FLUSHOUT RISERS TO BE PROVIDED AT THE START OF A RUN.
- 4. SUBSOIL DRAINAGE PIPE SHALL BE SLOTTED uPVC OR PERFORATED, RIBBED HDPE TO AS2439.1
- 5. MINIMUM LONGITUDINAL GRADES FOR PIPES SHALL BE: RIBBED HDPE 1.5%, uPVC PIPE 1%.
- 6. uPVC PIPE AND FITTINGS SHALL BE MIN CLASS 12
- 7. TRENCHES THROUGH EXISTING LANDSCAPED AREAS TO HAVE THE TOP 100mm FILLED WITH LOAM AND SEEDED TO MATCH EXISTING WHERE REQUIRED.

### TYPICAL SUBSURFACE DRAIN SECTIONS

REVISION: 1 SHEET: A3 SCALE: NTS DATE: 22/10/22 APPROVED: J. JEYAKANTHAN DRAWING No: MSD-120