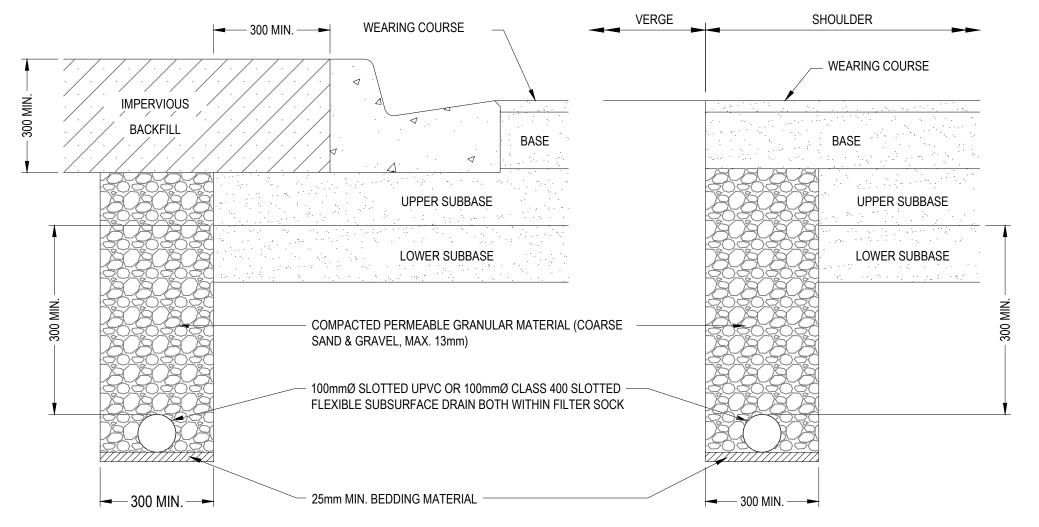

# BEHIND KERB & CHANNEL ON NEW ROADS

## UNDER FULL WIDTH FULL DEPTH PAVEMENT

#### GENERAL NOTES

- 1. ALL DIMENSIONS IN MILLIMETRES UNLESS NOTED OTHERWISE
- 2. THE DRAINS SHALL BE LAID ON A GRADE PARALLEL TO THE FINISHED SURFACE.
- 3. FLUSHOUT RISERS TO BE PROVIDED AT THE START OF A RUN.
- 4. SUBSOIL DRAINAGE PIPE SHALL BE SLOTTED uPVC OR PERFORATED, RIBBED HDPE TO AS2439.1
- 5. MINIMUM LONGITUDINAL GRADES FOR PIPES SHALL BE: RIBBED HDPE 1.5%, uPVC PIPE 1%.
- 6. uPVC PIPE AND FITTINGS SHALL BE MIN CLASS 12
- 7. TRENCHES THROUGH EXISTING LANDSCAPED AREAS TO HAVE THE TOP 100mm FILLED WITH LOAM AND SEEDED TO MATCH EXISTING WHERE REQUIRED.

### TYPICAL SUBSURFACE DRAIN SECTIONS

REVISION: 1 SHEET: A3 SCALE: NTS DATE: 22/10/22 APPROVED: J. JEYAKANTHAN DRAWING No: MSD-120