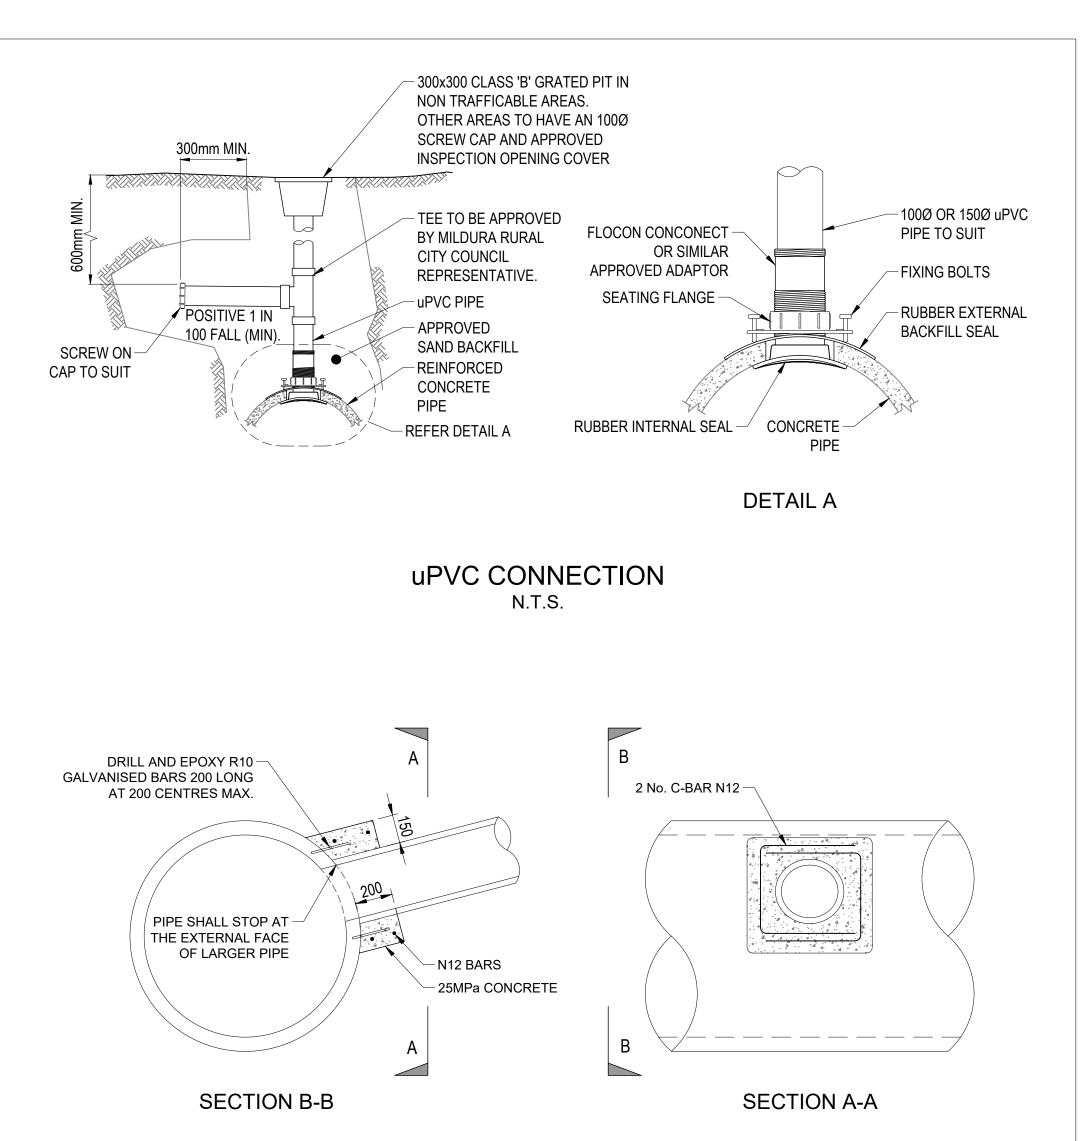

**RCP CONNECTION** N.T.S.

GENERAL NOTES:

- 1. ALL DIMENSIONS ARE IN MILLIMETRES UNLESS NOTED OTHERWISE
- 2. FOR CONNECTING TO PIPES 300 2100 DIA
- 3. CONNECTING PIPE TO BE A MAX 1/3 DIA OF MAIN PIPE OTHERWISE A JUNCTION PIT IS REQUIRED.

## STORMWATER CONNECTION TO MAIN DRAIN

| <b>REVISION: 1</b> | SHEET: A3 | SCALE: NTS | DATE: 22/10/22 | APPROVED: J. JEYAKANTHAN | DRAWING No: MSD-110 |
|--------------------|-----------|------------|----------------|--------------------------|---------------------|