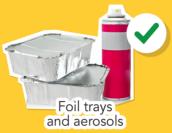

### **Organics**

Tea bags and coffee grounds

bottles

Landfill

Get a complete A-Z Guide to what goes in each bin at www.mildura.vic.gov.au/bins or download the Loddon Mallee Waste Info app.