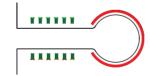

it clear from parked cars, power poles, trees and letter boxes
- Put the right thing in the right bin

#### New, lost and stolen bins

Call us to arrange new bins or bin repairs.

#### Missed bins

Bins can be emptied any time between 5am and 9pm. If your bin has not been emptied by the morning after your scheduled collection day please contact us.

#### **Bin placement**

Arrange your bins at least one metre apart and clear from trees, cars, light poles and other obstructions. Bins should face the road with the wheels towards your property.

If you live in town, place your bin on the nature strip or footpath 10–100cm from the kerb. In rural areas, place bins 1.5m–2m from the edge of the sealed road or the graded road shoulder.



# Live in a court?

Place bins as shown in this diagram.



## Live in a hammerhead?

Place bins as shown in this diagram.



(03) 5018 8100 www.mildura.vic.gov.au/waste

### Kerbside Bin Service

Information about your kerbside collection.







### **Organics**





















Tea bags and coffee grounds













bottles







Landfill



















Get a complete A-Z Guide to what goes in each bin at www.mildura.vic.gov.au/bins or download the Loddon Mallee Waste Info app.