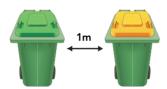

#### **Bin placement**

Arrange your bins at least one metre apart and clear from trees, cars, light poles and other obstructions. Bins should face the road with the wheels towards your property.

If you live in town, place your bin on the nature strip or footpath 10–100cm from the kerb. In rural areas, place bins 1.5m–2m from the edge of the sealed road or the graded road shoulder.