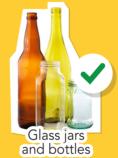

### **Organics**

Tea bags and coffee grounds

bottles

Landfill

Get a complete A-Z Guide to what goes in each bin at www.mildura.vic.gov.au/bins or download the Loddon Mallee Waste Info app.