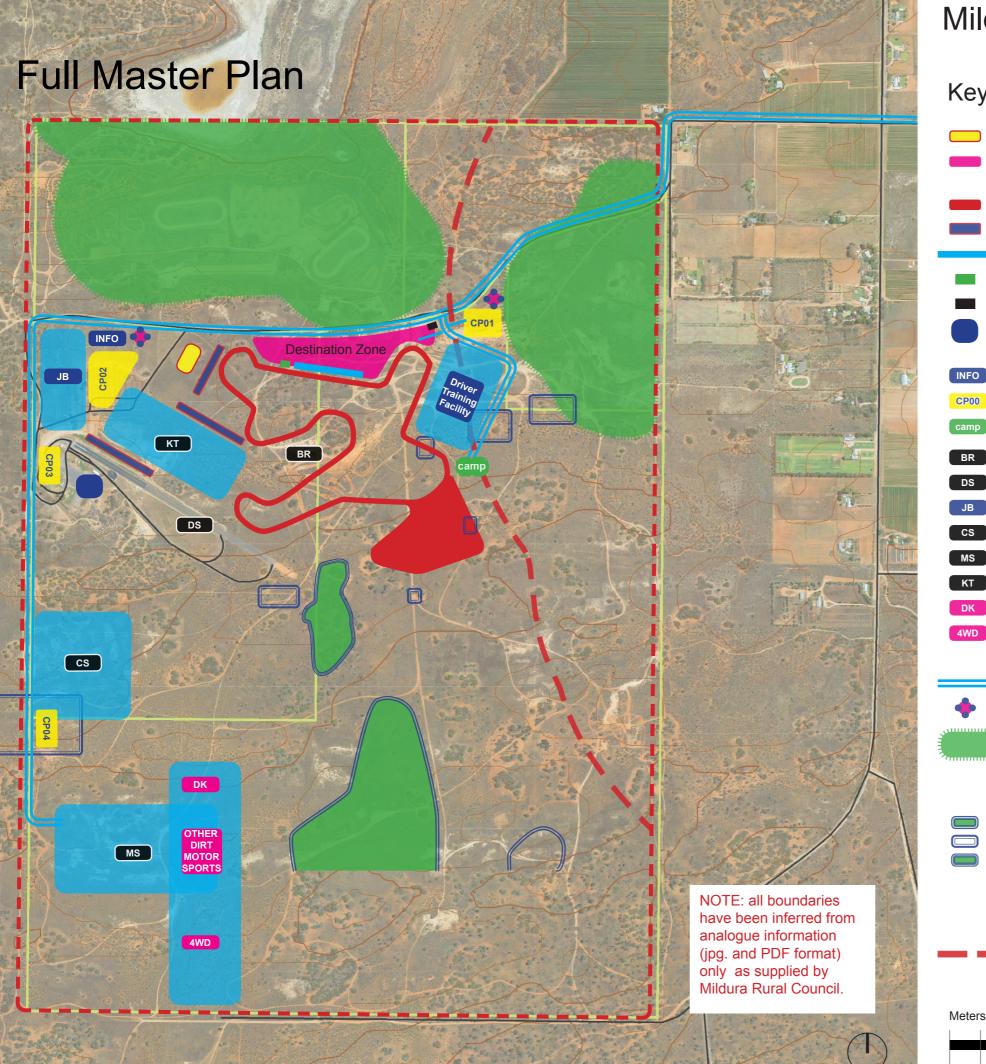

## **Full Master Plan**

#### Mildura Sports and Community Precinct 2nd February, 2017 Version 22 Key

Stor.

E.S.

12

R

A STATE

Heritage Significance Zone of Ecological Significance - EPBC Significance - Rare or Threatened - High Quality **NVIM High Risk** Vegetation 1Km Noise Residential Buffer

100 200 300 400 500

Meters

0

Zone of Cultural

Destination Zone (Pits, Paddock, Tower, Administration, Medical Room, Function Centre, Product Launch Area, Garages, Fuel Store, Maintenance, CWS)

1000 1500