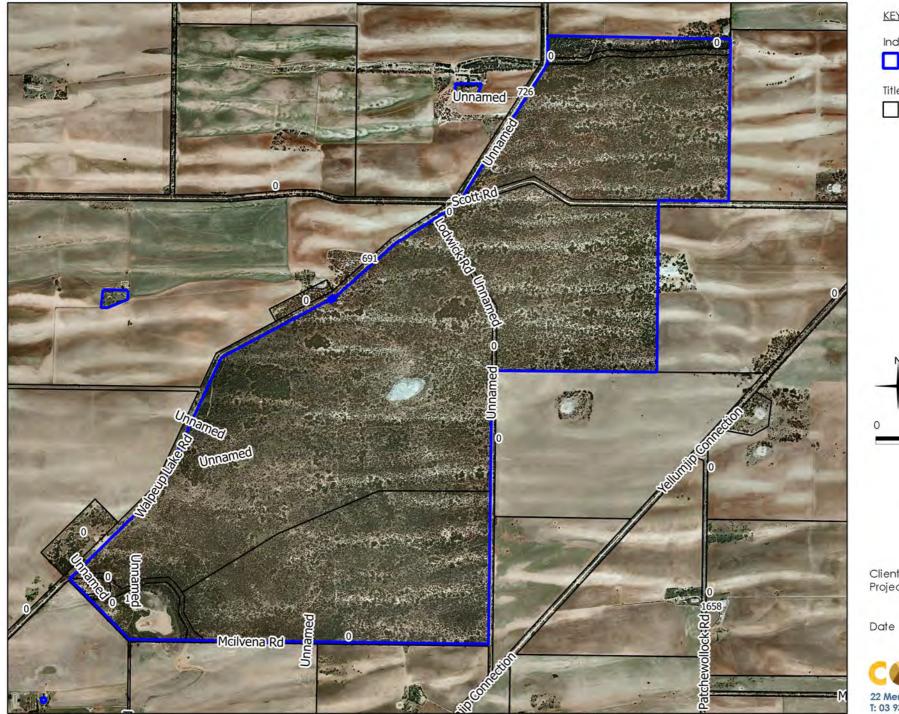

# Ouyen Cemetery Dunkley Road, Ouyen

Mildura Rural City Council Mildura Heritage Study Stage 2 Client Project (Inc. former Shire of Walpeup) 04-05-2012 JB

Date

© Context Pty Ltd 2012

Title boundary 100 200 m 0 Scott's Block South of Scott Road, Ouyen Mildura Rural City Council Mildura Heritage Study Client Project Stage 2 (Inc. former Shire of Walpeup) 31-07-2012 JB Date