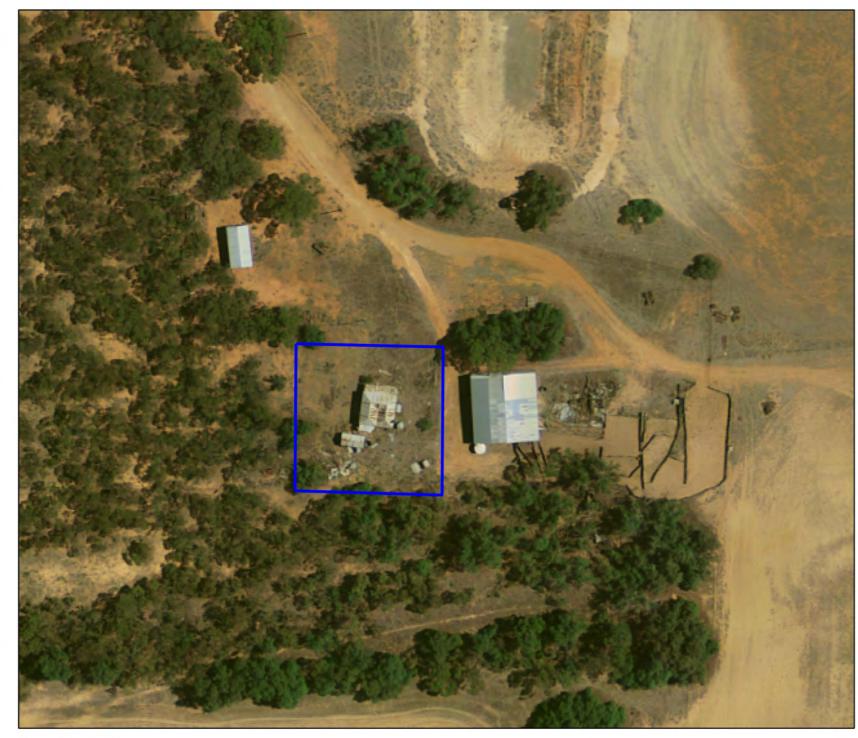

22 Merri Street Brunswick, Victoria 3056 T: 03 9380 6933 F: 03 9380 4066 www.contextpl.com.au

Date

© Context Pty Ltd 2012

Individually significant place

<u>KEY</u>

Title boundary

McVicar's weatherboard cottage 4263 Mallee Highway, Underbool

Mildura Rural City Council Mildura Heritage Study Client Project Stage 2 (Inc. former Shire of Walpeup) 04-05-2012 JB

people place heritage 22 Merri Street Brunswick, Victoria 3056 T: 03 9380 6933 F: 03 9380 4066 www.contextpl.com.au