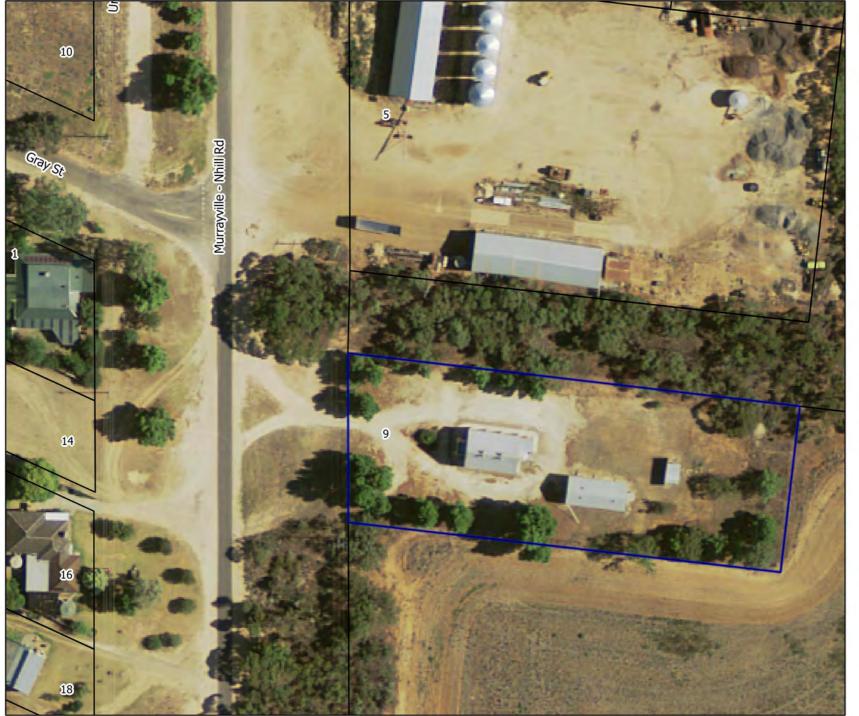

#### St Peter's Lutheran Church 9 Murrayville-Nhill Road, Murrayville

Client Mildura Rural City Council Project Mildura Heritage Study Stage 2 (Inc. former Shire of Walpeup) Date 03-05-2012 JB

people place heritage