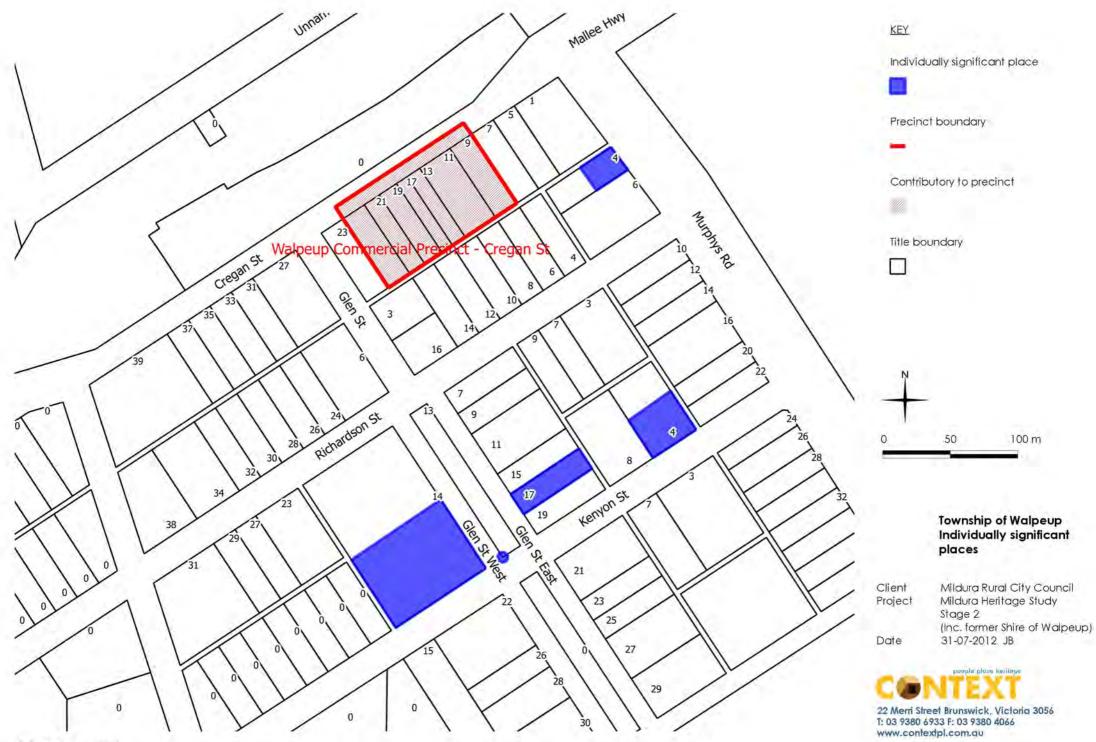

## INDIVIDUALLY SIGNIFICANT PLACE MAPS

Carter's Tank Pine Plains Road, **Big Desert** 

Mildura Rural City Council Mildura Heritage Study Stage 2 (Inc. former Shire of Walpeup) 31-07-2012 JB

Individually significant place Title boundary 100 200 m Pine Plains Homestead Pine Plains Road, **Big Desert** Mildura Rural City Council Mildura Heritage Study Stage 2 Client Project (Inc. former Shire of Walpeup) 31-07-2012 JB Date