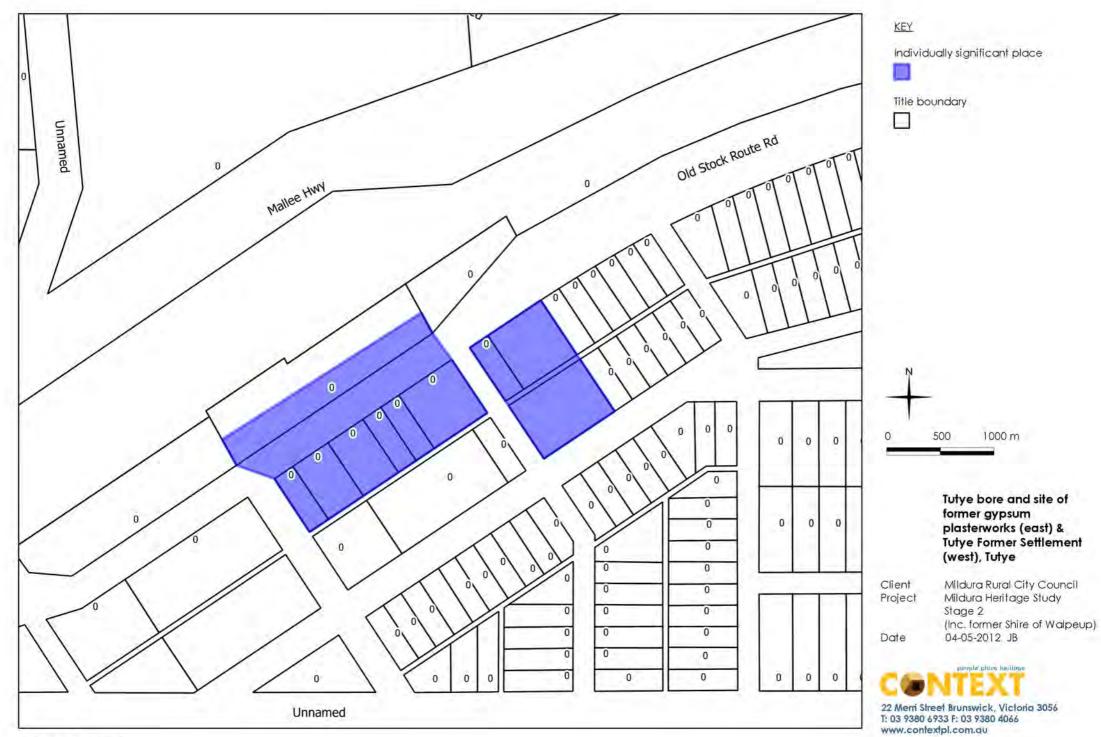

#### Railway Water Reserve Mallee Highway, Cowangie

Mildura Rural City Council Mildura Heritage Study Stage 2 (Inc. former Shire of Walpeup) 03-05-2012 JB

<u>KEY</u> Individually significant place П Title boundary 50 m 25 Group of 3 Wells Pallarang Road, Cowangie Mildura Rural City Council Mildura Heritage Study Stage 2 Client Project (Inc. former Shire of Walpeup) 03-05-2012 JB Date