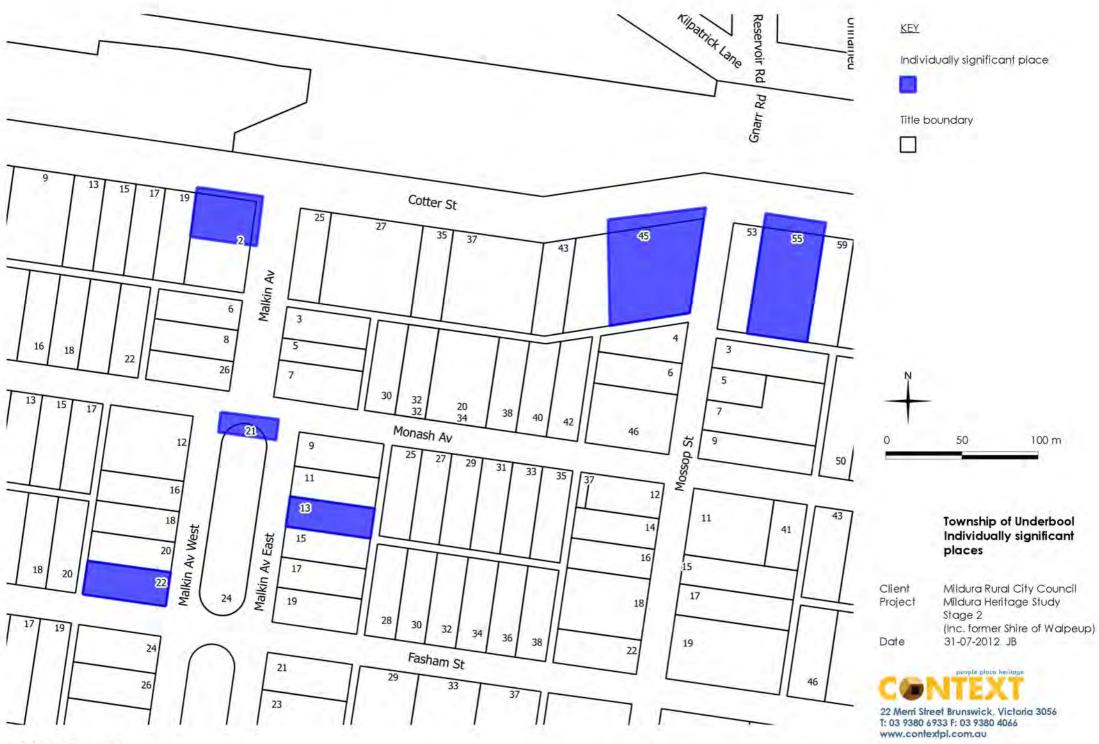

25 50 m

Individually significant place

<u>KEY</u>

Title boundary

Cemetery and cemetery gates 102 Cemetery Road, Underbool

Mildura Rural City Council Mildura Heritage Study Client Project Stage 2 (Inc. former Shire of Walpeup) 04-05-2012 JB

Date

Title boundary 100 200 m

Individually significant place

<u>KEY</u>

Ruins at salt workings, Lake Kenyon Murray-Sunset National Park: Pink Lakes, Underbool

Mildura Rural City Council Mildura Heritage Study Stage 2 Client Project (Inc. former Shire of Walpeup) 04-05-2012 JB

22 Merri Street Brunswick, Victoria 3056 T: 03 9380 6933 F: 03 9380 4066 www.contextpl.com.au

Date

© Context Pty Ltd 2012

Individually significant place

<u>KEY</u>

Title boundary

McVicar's weatherboard cottage 4263 Mallee Highway, Underbool