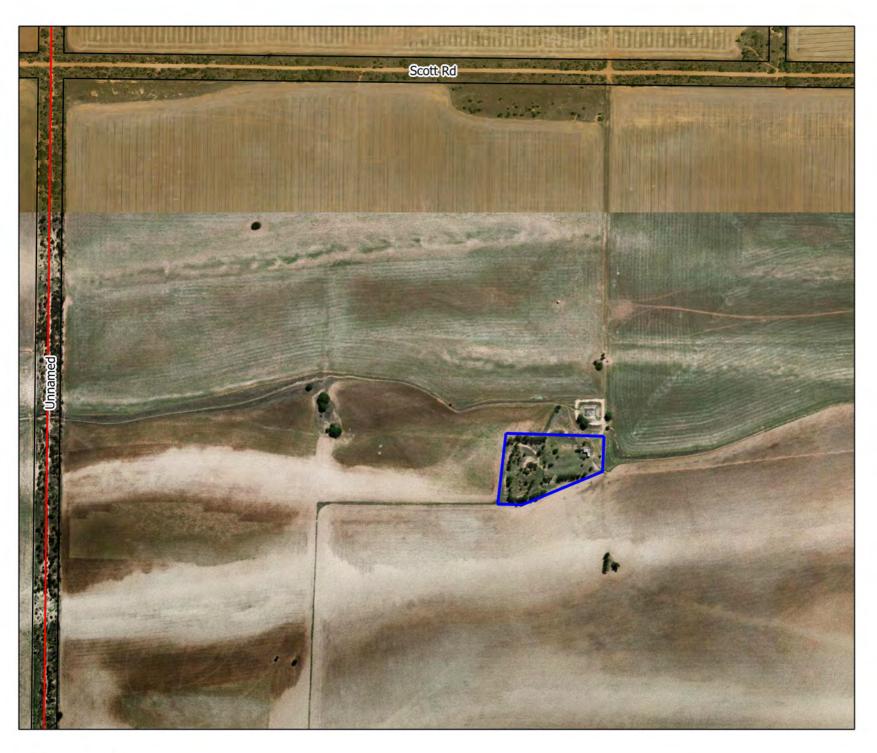

# Ouyen Cemetery Dunkley Road, Ouyen

Mildura Rural City Council Mildura Heritage Study Stage 2 Client Project (Inc. former Shire of Walpeup) 04-05-2012 JB

Date

© Context Pty Ltd 2012

Title boundary 100 200 m 0 Scott's Block South of Scott Road, Ouyen Mildura Rural City Council Mildura Heritage Study Client Project Stage 2 (Inc. former Shire of Walpeup) 31-07-2012 JB Date