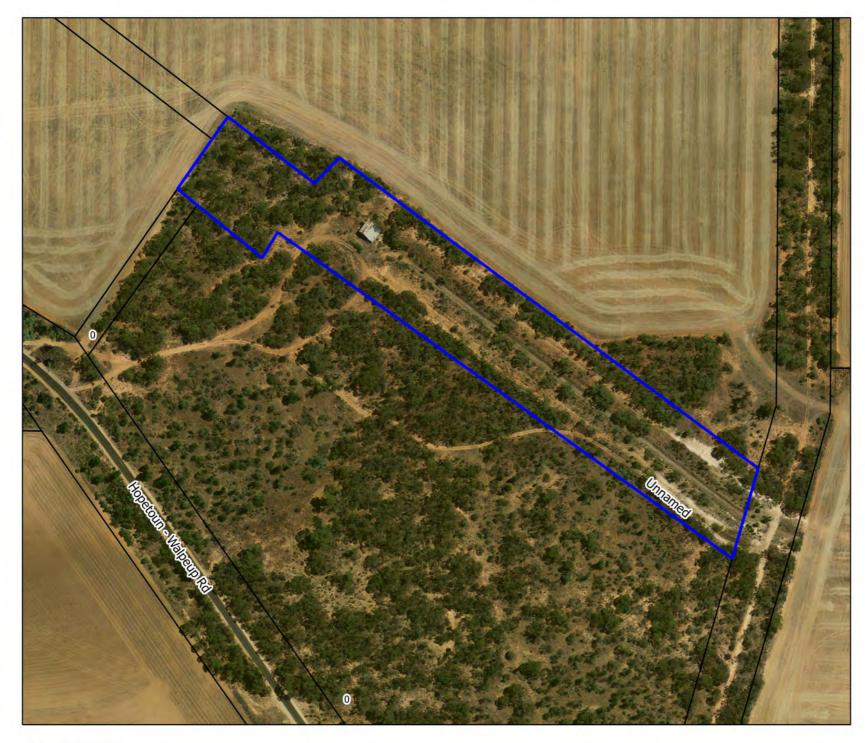

Date

© Context Pty Ltd 2012

Title boundary 50 100 m **Relift Pumping Station** Hopetoun-Walpeup Road, Walpeup

Individually significant place

<u>KEY</u>

Client Mildura Rural City Council Project Mildura Heritage Study Stage 2 (Inc. former Shire of Walpeup) Date 31-07-2012 JB