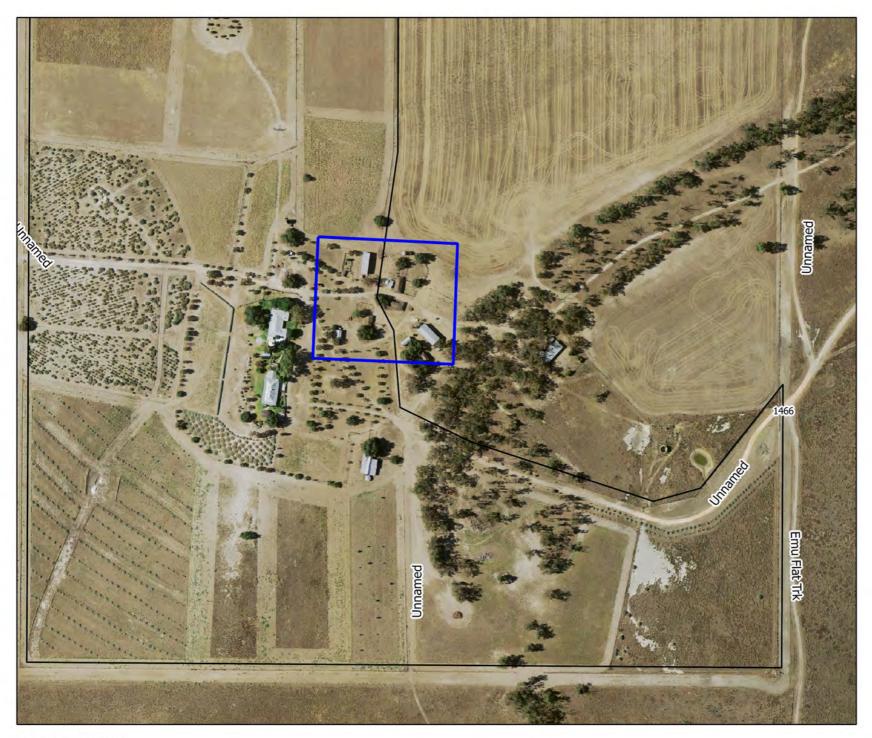

#### St Peter's Lutheran Church 9 Murrayville-Nhill Road, Murrayville

Client Mildura Rural City Council Project Mildura Heritage Study Stage 2 (Inc. former Shire of Walpeup) Date 03-05-2012 JB

people place heritage