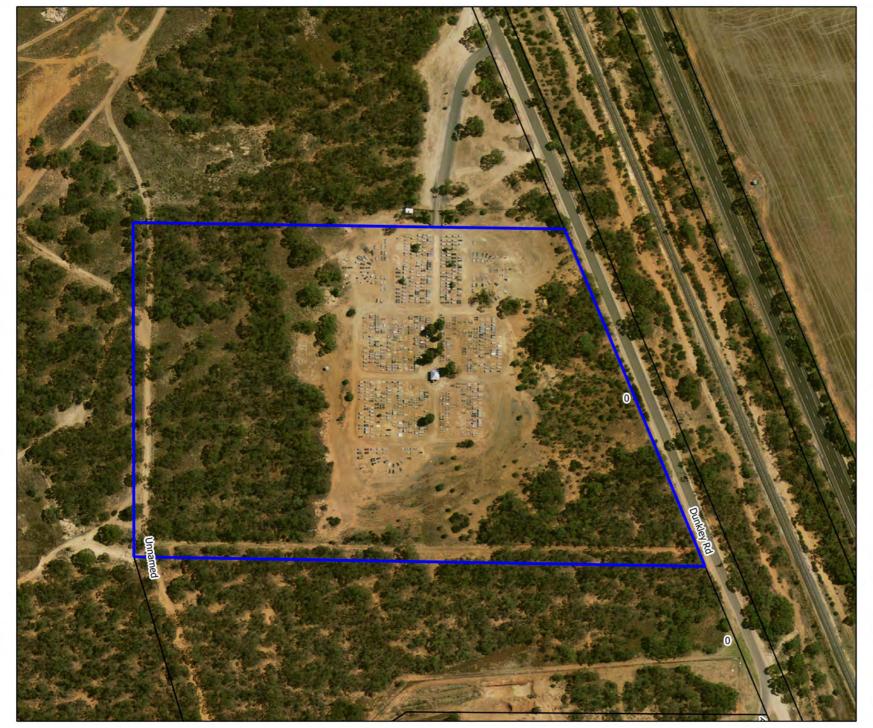

# Ouyen Cemetery Dunkley Road, Ouyen

Mildura Rural City Council Mildura Heritage Study Stage 2 Client Project (Inc. former Shire of Walpeup) 04-05-2012 JB

Date

© Context Pty Ltd 2012

Title boundary 100 200 m 0 Scott's Block South of Scott Road, Ouyen Mildura Rural City Council Mildura Heritage Study Client Project Stage 2 (Inc. former Shire of Walpeup) 31-07-2012 JB Date