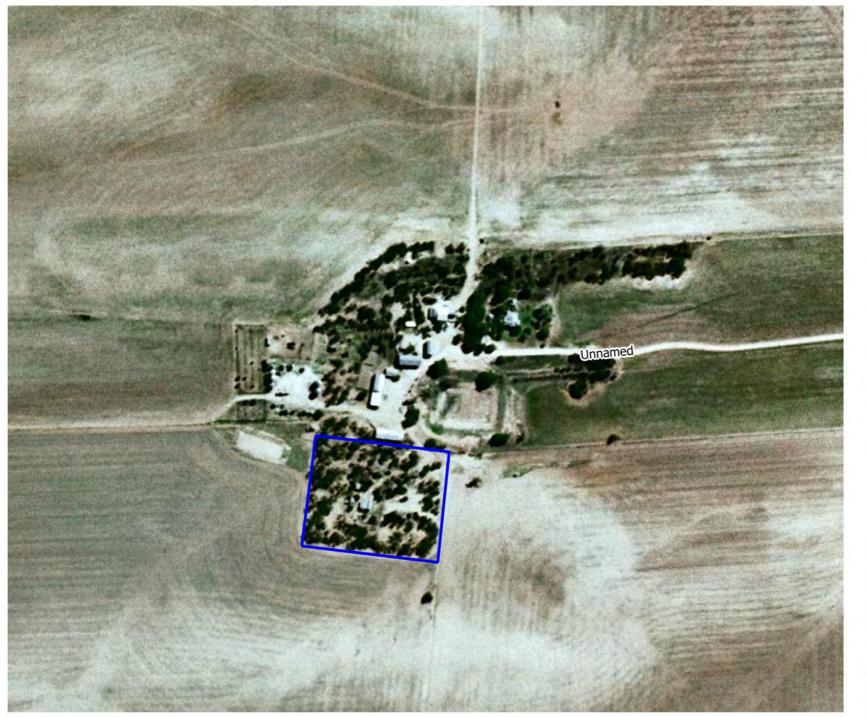

#### Carina Lodge Ngallo South Road, Panitya

Mildura Rural City Council Mildura Heritage Study Stage 2 Client Project (Inc. former Shire of Walpeup) 04-05-2012 JB

Title boundary 100 200 m  $\cap$ Cooke's Cottage Cooke Road, Torrita Mildura Rural City Council Mildura Heritage Study Client Project Stage 2 (Inc. former Shire of Walpeup) Date 31-07-2012 JB