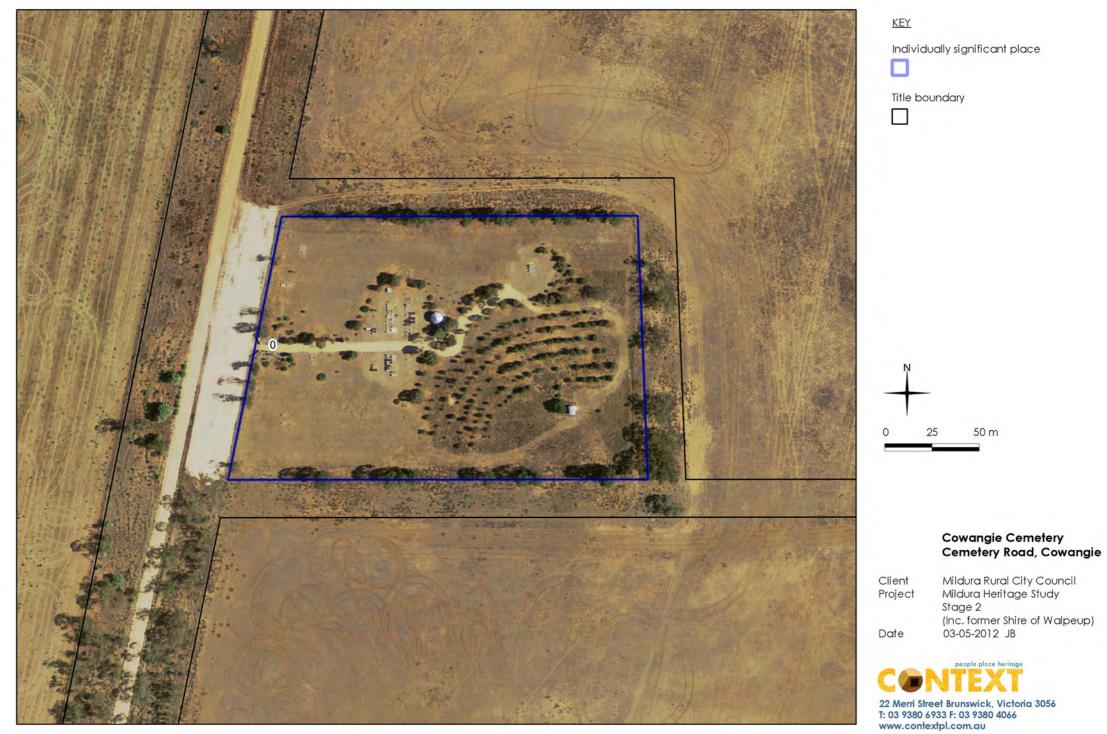

# Ouyen Cemetery Dunkley Road, Ouyen

Mildura Rural City Council Mildura Heritage Study Stage 2 Client Project (Inc. former Shire of Walpeup) 04-05-2012 JB

Date

© Context Pty Ltd 2012

Title boundary 100 200 m 0 Scott's Block South of Scott Road, Ouyen Mildura Rural City Council Mildura Heritage Study Client Project Stage 2 (Inc. former Shire of Walpeup) 31-07-2012 JB Date