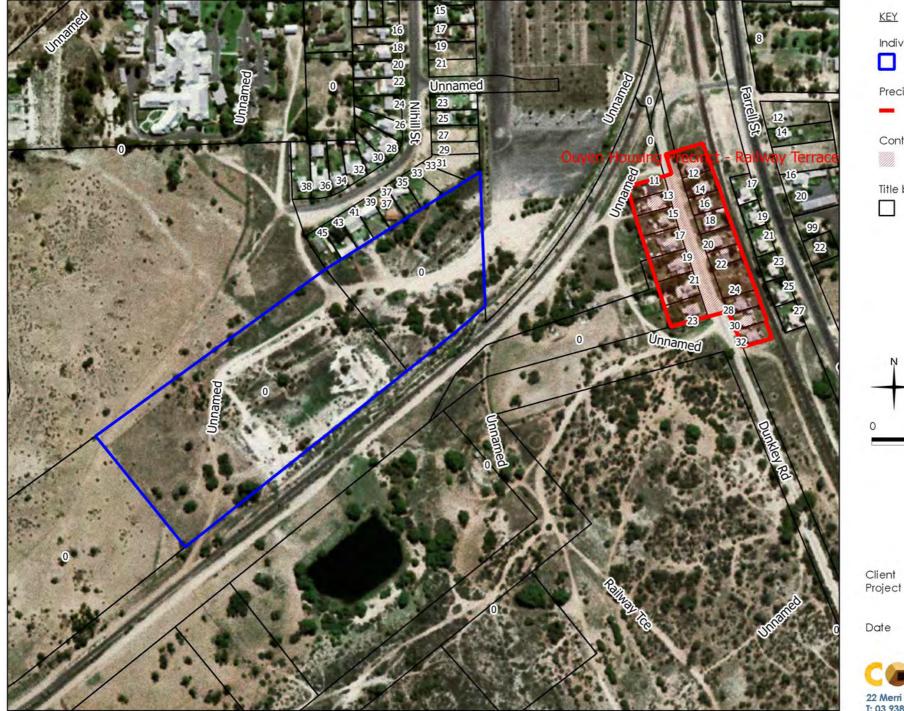

Railway turntables repair site South of Nihill Street, Ouyen

Mildura Rural City Council Mildura Heritage Study Stage 2 (Inc. former Shire of Walpeup) 04-05-2012 JB

```
<u>KEY</u>
Individually significant place
Title boundary
```