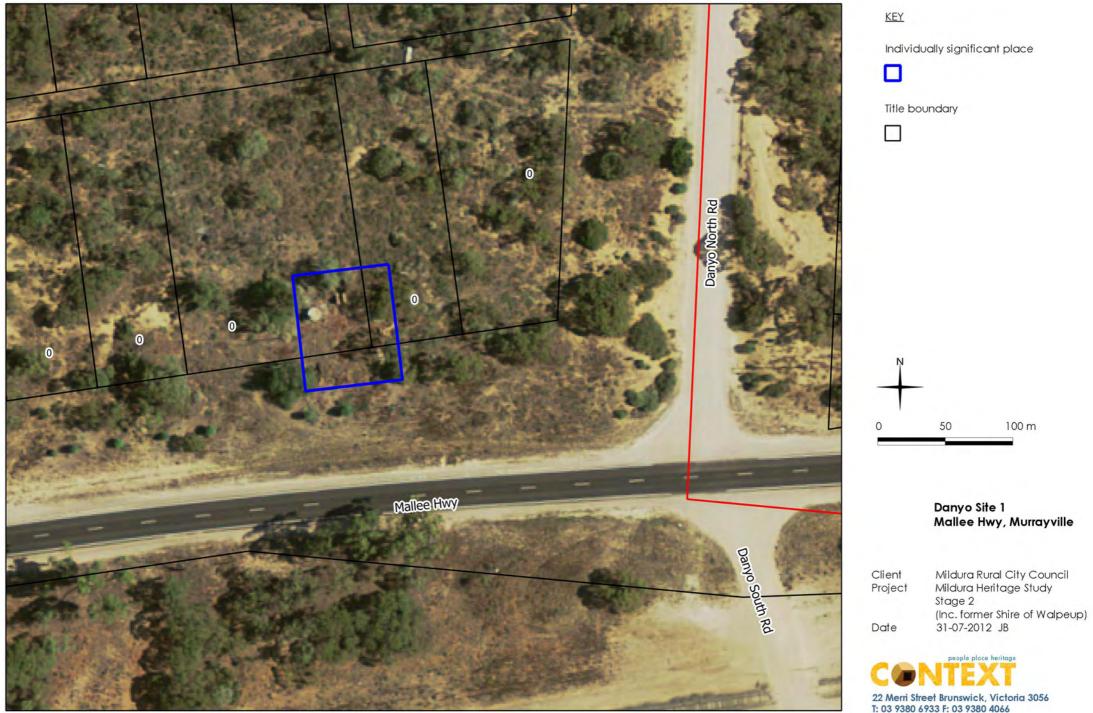

#### Railway Water Reserve Mallee Highway, Cowangie

Mildura Rural City Council Mildura Heritage Study Stage 2 (Inc. former Shire of Walpeup) 03-05-2012 JB

<u>KEY</u> Individually significant place П Title boundary 50 m 25 Group of 3 Wells Pallarang Road, Cowangie Mildura Rural City Council Mildura Heritage Study Stage 2 Client Project (Inc. former Shire of Walpeup) 03-05-2012 JB Date