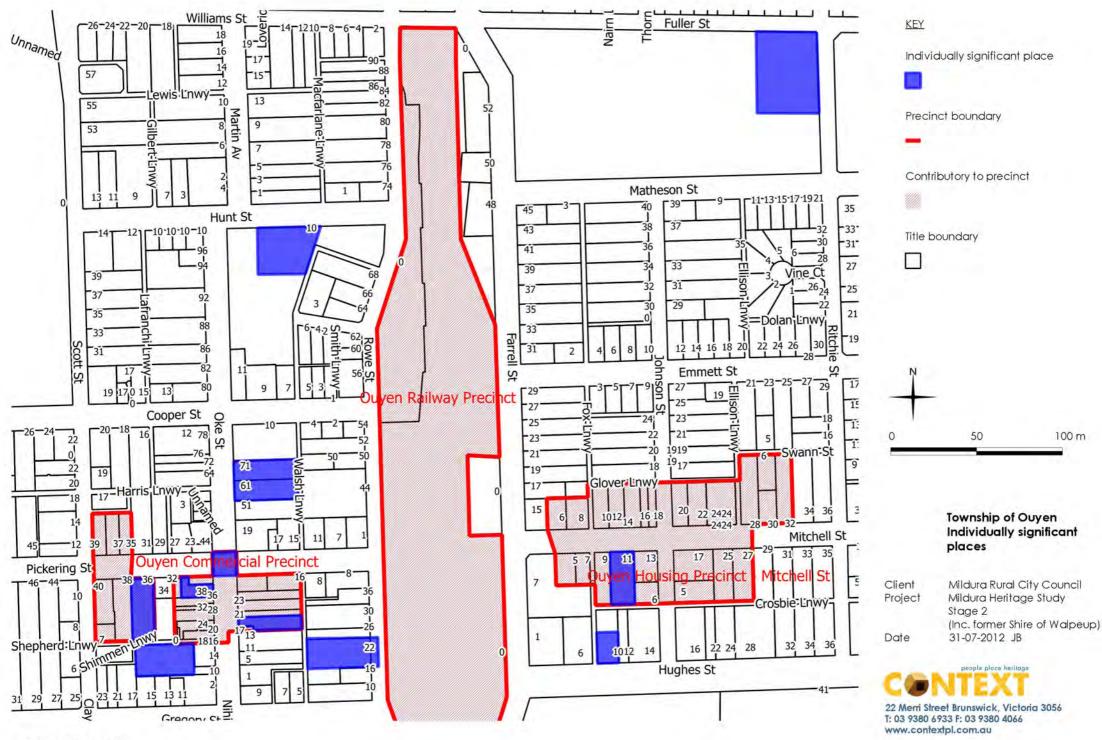

ad Pine Plains Road, **Big Desert** Mildura Rural City Council Mildura Heritage Study Stage 2 Client Project (Inc. former Shire of Walpeup) 31-07-2012 JB Date

<u>KEY</u>









#### Railway Water Reserve Mallee Highway, Cowangie

Mildura Rural City Council Mildura Heritage Study Stage 2 (Inc. former Shire of Walpeup) 03-05-2012 JB





<u>KEY</u> Individually significant place П Title boundary 50 m 25 Group of 3 Wells Pallarang Road, Cowangie Mildura Rural City Council Mildura Heritage Study Stage 2 Client Project (Inc. former Shire of Walpeup) 03-05-2012 JB Date









#### St Peter's Lutheran Church 9 Murrayville-Nhill Road, Murrayville

Client Mildura Rural City Council Project Mildura Heritage Study Stage 2 (Inc. former Shire of Walpeup) Date 03-05-2012 JB

people place heritage







Railway turntables repair site South of Nihill Street, Ouyen

Mildura Rural City Council Mildura Heritage Study Stage 2 (Inc. former Shire of Walpeup) 04-05-2012 JB





```
<u>KEY</u>
Individually significant place
Title boundary
```

# 25 50 m

# Ouyen Cemetery Dunkley Road, Ouyen

Mildura Rural City Council Mildura Heritage Study Stage 2 Client Project (Inc. former Shire of Walpeup) 04-05-2012 JB



Date

© Context Pty Ltd 2012



Title boundary 100 200 m 0 Scott's Block South of Scott Road, Ouyen Mildura Rural City Council Mildura Heritage Study Client Project Stage 2 (Inc. former Shire of Walpeup) 31-07-2012 JB Date

Individually significant place

<u>KEY</u>





<u>KEY</u> Individually significant place Title boundary 100 m 50 Panitya Oval Mallee Hwy, Panitya Mildura Rural Cit