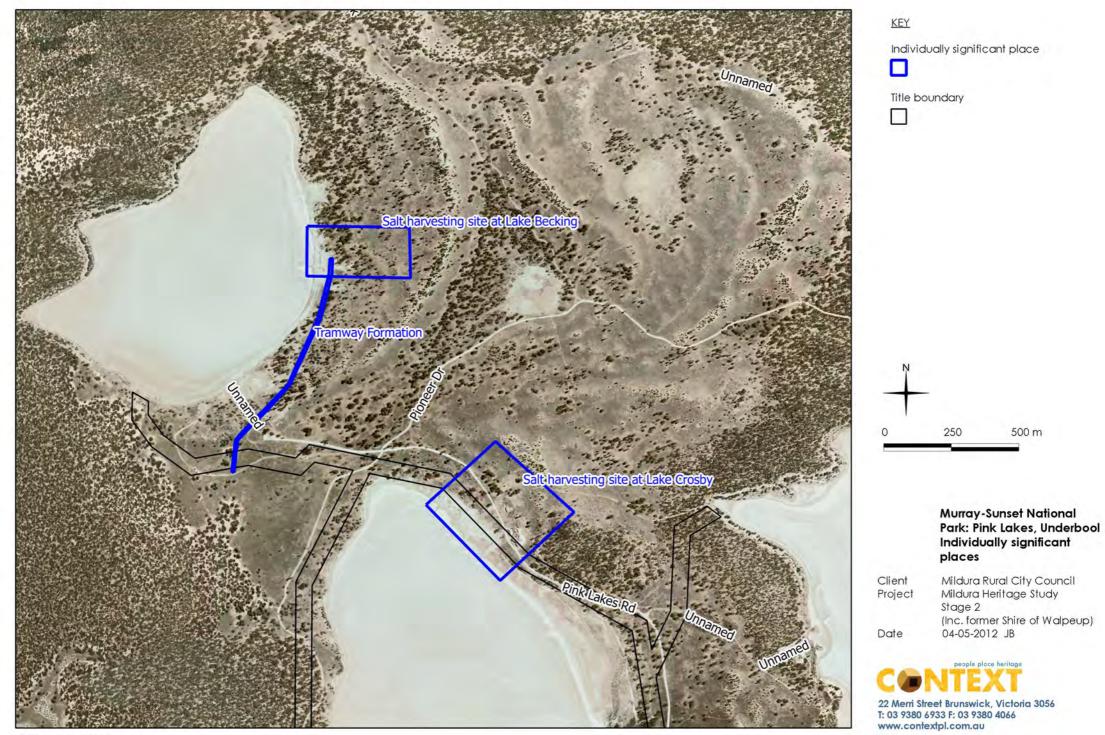

Date

Title boundary 100 200 m

Individually significant place

<u>KEY</u>

Ruins at salt workings, Lake Kenyon Murray-Sunset National Park: Pink Lakes, Underbool

Mildura Rural City Council Mildura Heritage Study Stage 2 Client Project (Inc. former Shire of Walpeup) 04-05-2012 JB