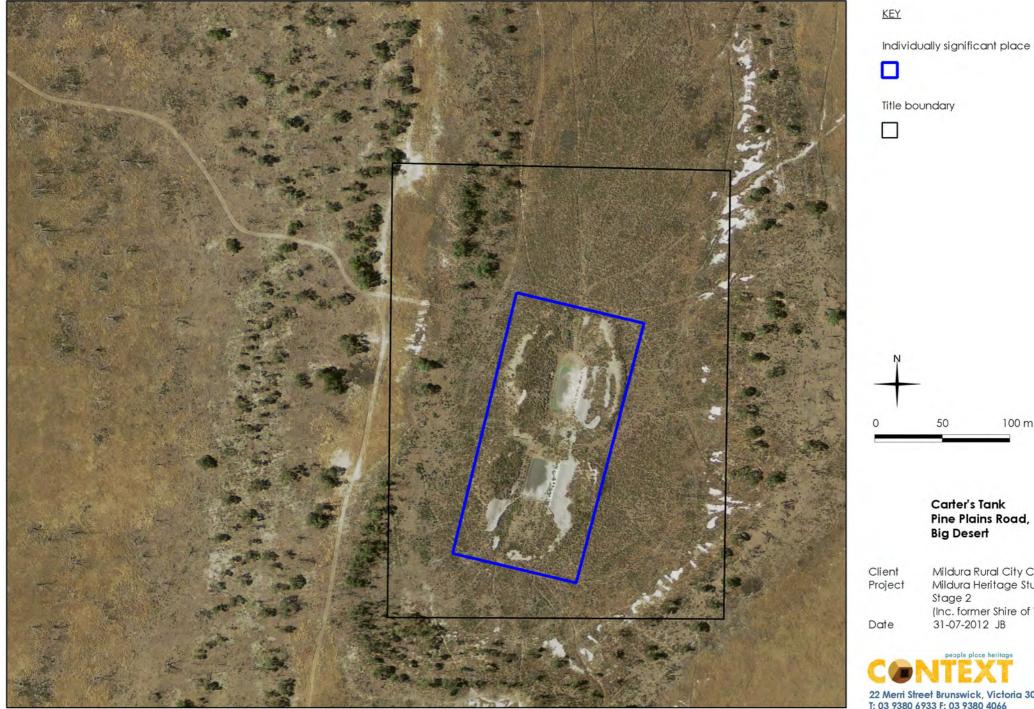

## INDIVIDUALLY SIGNIFICANT PLACE MAPS

Carter's Tank Pine Plains Road, **Big Desert** 

Mildura Rural City Council Mildura Heritage Study Stage 2 (Inc. former Shire of Walpeup) 31-07-2012 JB

Individually significant place Title boundary 100 200 m Pine Plains Homestead Pine Plains Road, **Big Desert** Mildura Rural City Council Mildura Heritage Study Stage 2 Client Project (Inc. former Shire of Walpeup) 31-07-2012 JB Date