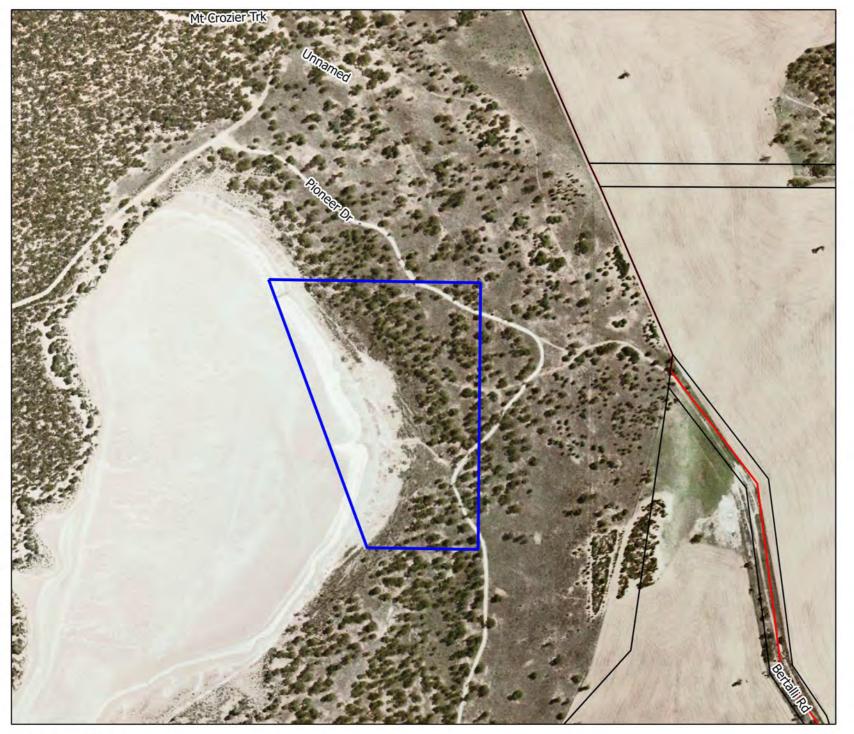

Date

Title boundary 100 200 m

Individually significant place

<u>KEY</u>

Ruins at salt workings, Lake Kenyon Murray-Sunset National Park: Pink Lakes, Underbool

Mildura Rural City Council Mildura Heritage Study Stage 2 Client Project (Inc. former Shire of Walpeup) 04-05-2012 JB