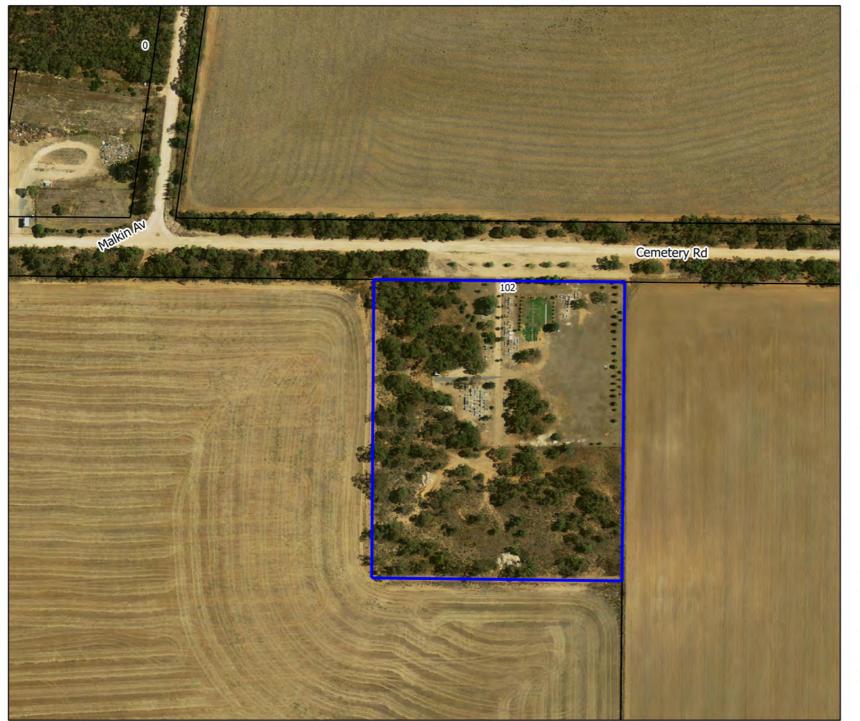

25 50 m

Individually significant place

<u>KEY</u>

Title boundary

Cemetery and cemetery gates 102 Cemetery Road, Underbool

Mildura Rural City Council Mildura Heritage Study Client Project Stage 2 (Inc. former Shire of Walpeup) 04-05-2012 JB