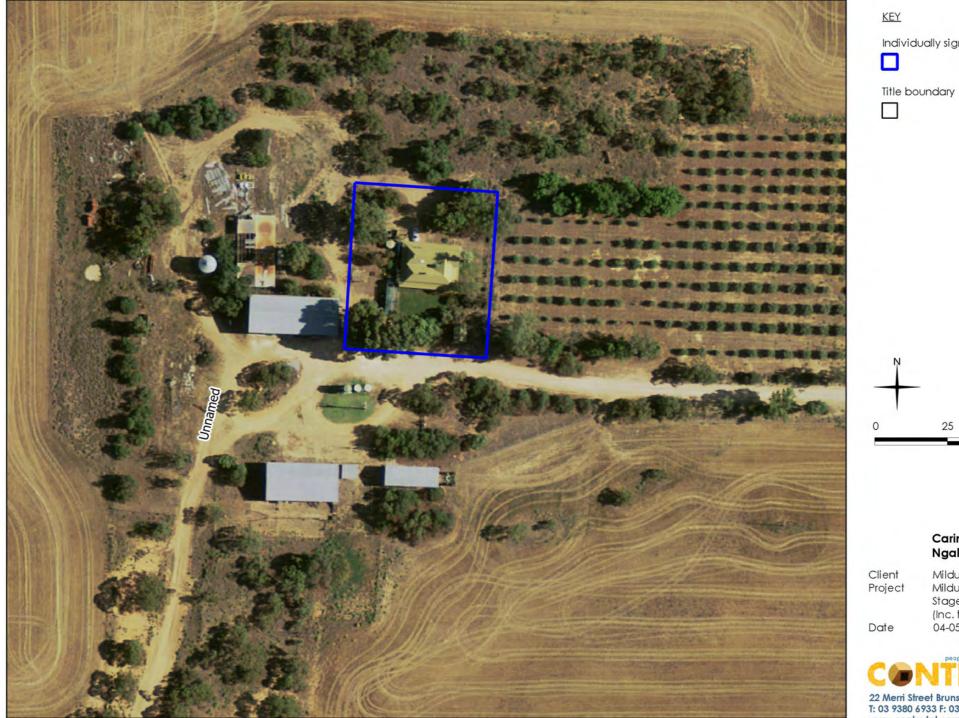

#### Carina Lodge Ngallo South Road, Panitya

Mildura Rural City Council Mildura Heritage Study Stage 2 Client Project (Inc. former Shire of Walpeup) 04-05-2012 JB

Title boundary 100 200 m  $\cap$ Cooke's Cottage Cooke Road, Torrita Mildura Rural City Council Mildura Heritage Study Client Project Stage 2 (Inc. former Shire of Walpeup) Date 31-07-2012 JB