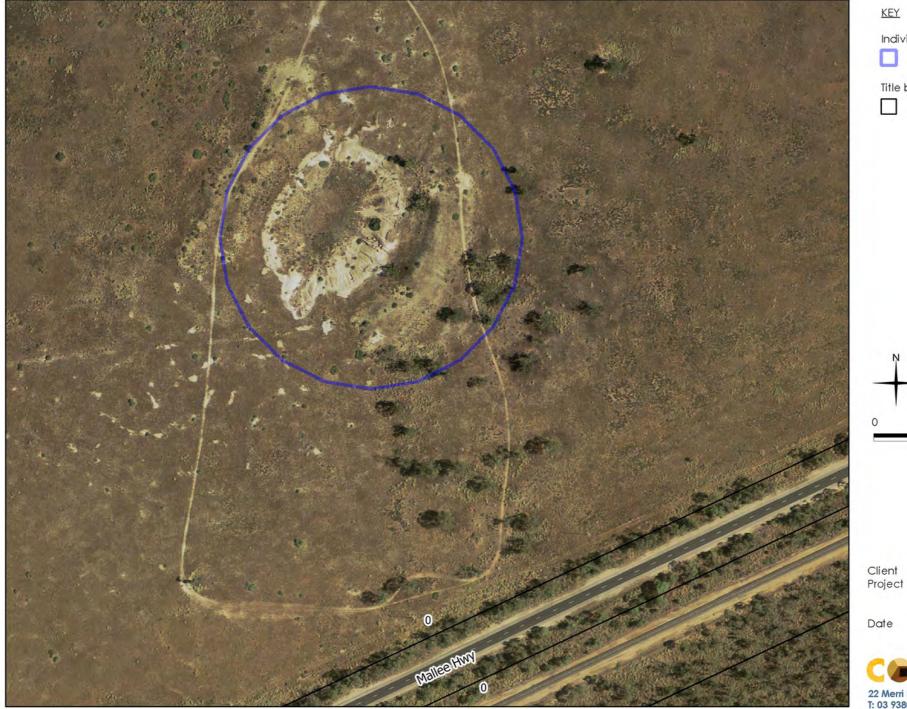

Date

Title boundary 100 200 m

Individually significant place

<u>KEY</u>

Ruins at salt workings, Lake Kenyon Murray-Sunset National Park: Pink Lakes, Underbool

Mildura Rural City Council Mildura Heritage Study Stage 2 Client Project (Inc. former Shire of Walpeup) 04-05-2012 JB