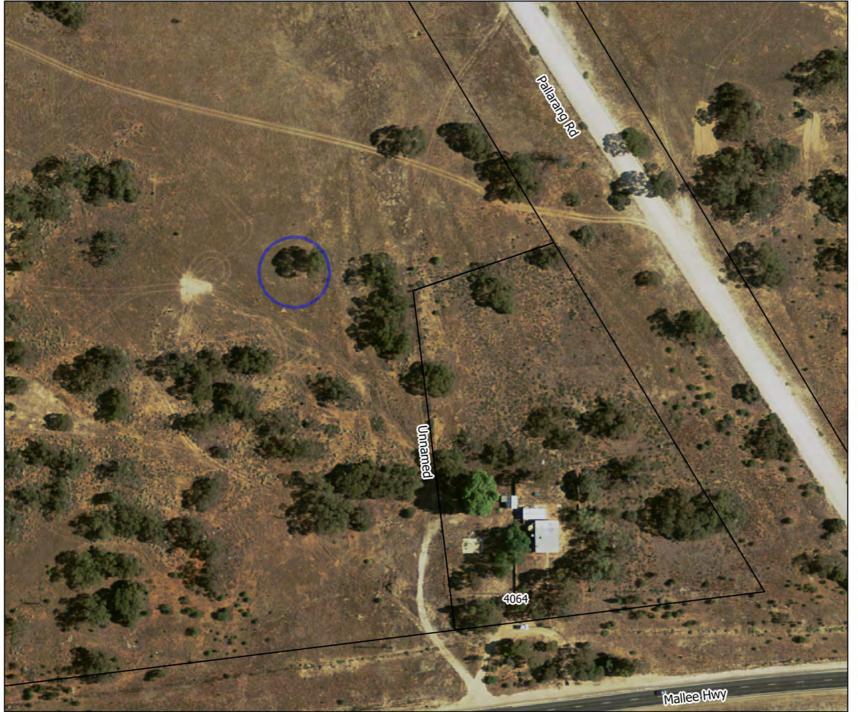

#### Railway Water Reserve Mallee Highway, Cowangie

Mildura Rural City Council Mildura Heritage Study Stage 2 (Inc. former Shire of Walpeup) 03-05-2012 JB

<u>KEY</u> Individually significant place П Title boundary 50 m 25 Group of 3 Wells Pallarang Road, Cowangie Mildura Rural City Council Mildura Heritage Study Stage 2 Client Project (Inc. former Shire of Walpeup) 03-05-2012 JB Date